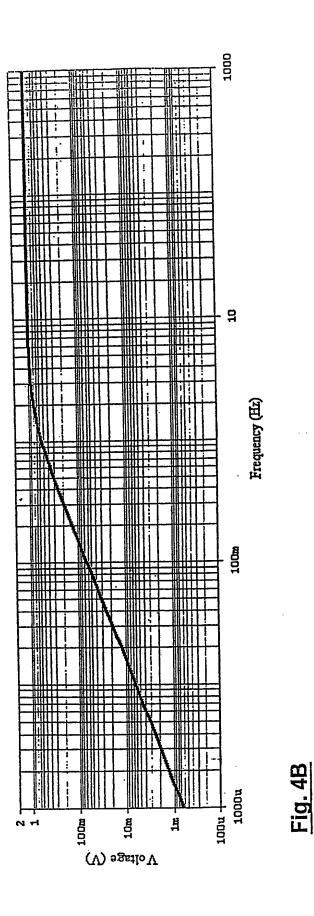

This Page Is Inserted by IFW Operations and is not a part of the Official Record

## **BEST AVAILABLE IMAGES**

Defective images within this document are accurate representations of the original documents submitted by the applicant.

Defects in the images may include (but are not limited to):

- BLACK BORDERS
- TEXT CUT OFF AT TOP, BOTTOM OR SIDES
- FADED TEXT
- ILLEGIBLE TEXT
- SKEWED/SLANTED IMAGES
- COLORED PHOTOS
- BLACK OR VERY BLACK AND WHITE DARK PHOTOS
- GRAY SCALE DOCUMENTS

## **IMAGES ARE BEST AVAILABLE COPY.**

## As rescanning documents *will not* correct images, please do not report the images to the Image Problem Mailbox.







Fig. 1C





Fig. 2











.



Fig. 5









ż

Fig. 8B

(V) agetio V











,

Fig. 11B